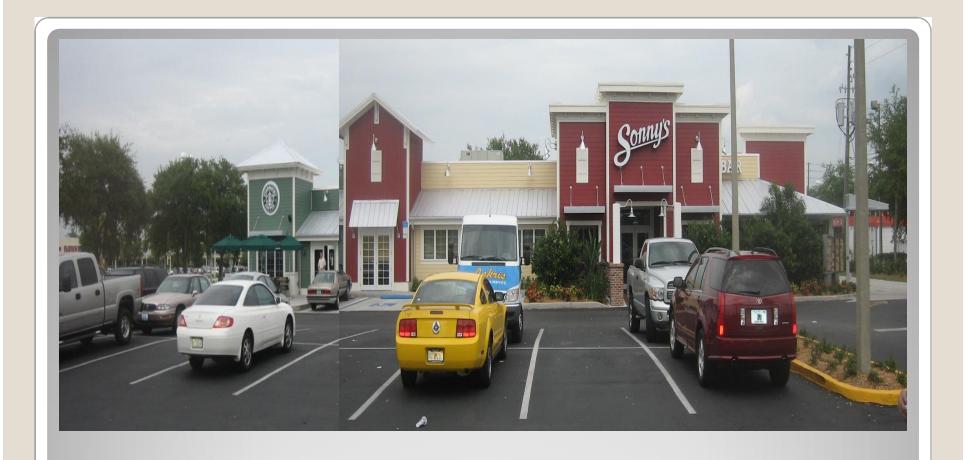

### RESTAURANTS

Grimaldi's Pizzeria
BJ's Grill and Brewhouse
Sonny's BBQ & Starbucks
Bahama Breeze Island Grill

## Restaurants

Grimaldi's Pizzeria Westfield Countryside

Grimaldi's Pizzeria Westfield Citrus Park Town Center

BJ's Restaurant & Brewhouse Westfield Countryside

Sonny's BBQ/Starbucks Clearwater

Bahama Breeze Island Grill Westfield Brandon